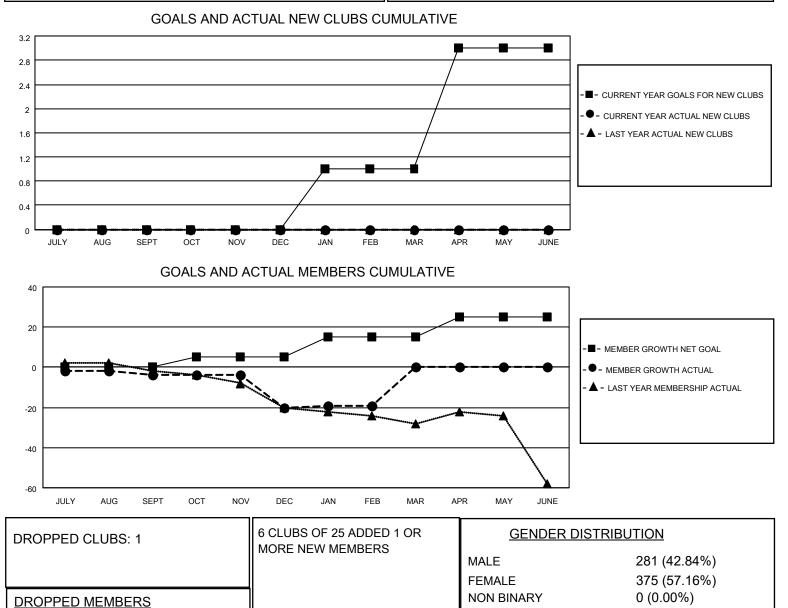

## LOCATION ISRAEL

District 128

Results as of: 2/28/2022

| Clubs                 |               |           |               | Members               |                          |                         |                                                    |
|-----------------------|---------------|-----------|---------------|-----------------------|--------------------------|-------------------------|----------------------------------------------------|
| RESULTS FOR 2021-2022 |               |           |               | RESULTS FOR 2021-2022 |                          |                         |                                                    |
| QUARTER               | NEW CLUB GOAL | NEW CLUBS | DROPPED CLUBS | QUARTER               | EMBER GROWTH NET<br>GOAL | MEMBER GROWTH<br>ACTUAL | DROPPED<br>MEMBERS ACTUAL<br>(including transfers) |
| JULY/AUG/SEPT         | 0             | 0         | 0             | JULY/AUG/SEPT         | - 0                      | 5                       | 7                                                  |
| OCT/NOV/DEC           | 0             | 0         | 1             | OCT/NOV/DEC           | 5                        | 4                       | 20                                                 |
| JAN/FEB/MAR           | 1             | 0         | 0             | JAN/FEB/MAR           | 10                       | 2                       | 1                                                  |
| APR/MAY/JUNE          | 2             | 0         | 0             | APR/MAY/JUNE          | 10                       | 0                       | 0                                                  |

OTHER TOTAL

DECEASED

CLUB CANCELLED

CLICK HERE FOR CUMULATIVE

MEMBERSHIP DATA

2

10

16